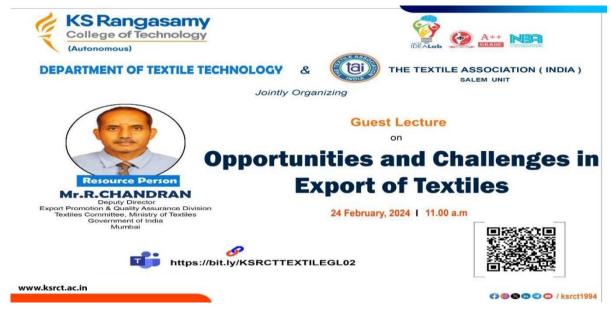

#### Expert Talk

#ksrct1994 Department of #Textile Technology and The Textile Association (India) are jointly organizing a guest lecture on the topic "Opportunities and Challenges in Export of Textiles" on 24.02.2024 (Saturday), 11..00 a.m.