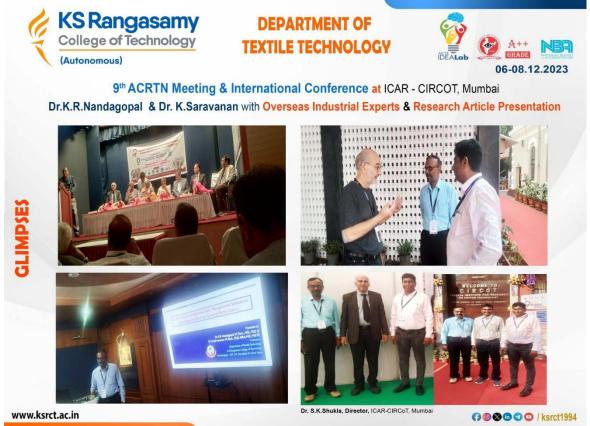

 Dr.K.Saravanan, Professor/ Textile, has participated in International Conference on "Innovations for a Resilient and Sustainable Cotton Production and Viable Value Chain" organized by ICAR – CIRCOT, Mumbai- 06.12.2023 to 08.12.2023.