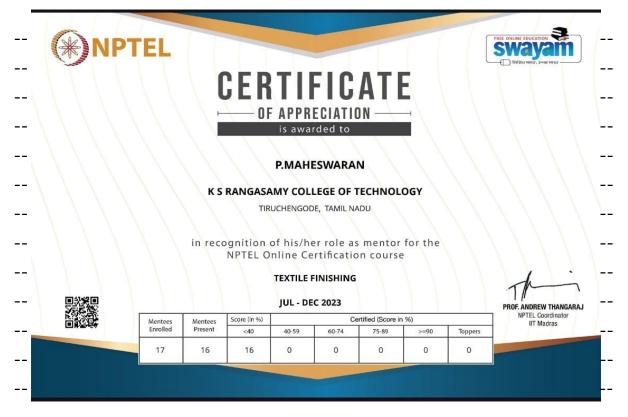

12. Mr.P.Maheswaran AP /Textile, has mentor for the NPTEL online certification course "Textile Finishing" July – December 2023

Dr.G.Karthikeyan and Dr.K.R.Nandagopal has acted as Screening Committe members for "Young Designer Award" held at District Handloom Office, Tiruchengode

www.ksrct.ac.in

() 0 0 0 0 / ksrct1994

11. Mr.M.Arunkumar AP /Textile, has mentor for the NPTEL online certification course "Textile Finishing" July – December 2023.