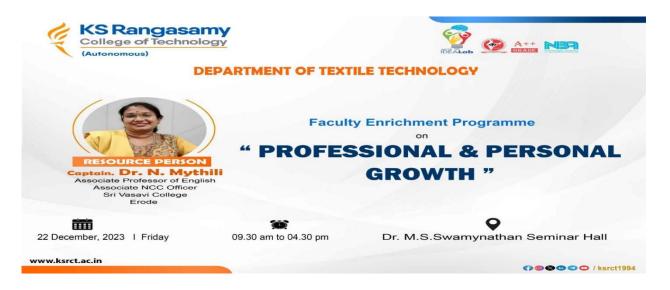

#### **Faculty Enrichment Programme**

#ksrct1994 Department of #Textile Technology organizes Faculty "Enrichment Programme on "Professional & Personal Growth", Captain. Dr. N.Mythili, Associate Professor of English, Associate NCC Officer, Sri Vasavi College, Erode,on 22.12.2023 (Friday), 9.30 a.m. to 4.30 p.m. at Dr.M.S.Swamynathan Seminar hall.