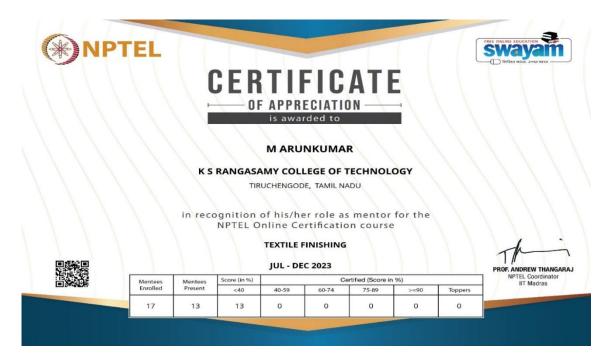

Dr.G.Karthikeyan and Dr.K.R.Nandagopal has acted as Screening Committe members for "Young Designer Award" held at District Handloom Office, Tiruchengode

www.ksrct.ac.in

() 0 0 0 0 / ksrct1994

11. Mr.M.Arunkumar AP /Textile, has mentor for the NPTEL online certification course "Textile Finishing" July – December 2023.