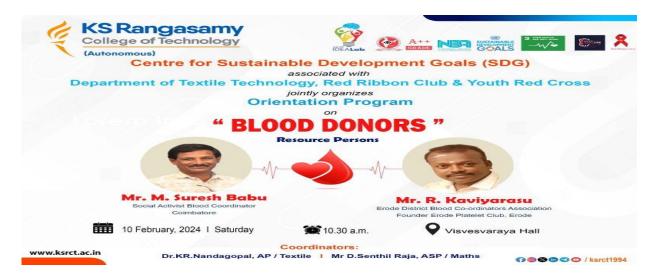

#### **Orientation programme**

Department of Textile Technology associated with RRC and YRC of KSRCT is planned to organize "Orientation programme for Blood Donors" on 10th February 2024.

Institution's Innovation Council of KS Rangasamy College of Technology Organising Webinar on "Innovative Braiding of Materials, Manufacturing, and Applications in the Startup Landscape of the Textile Industry" by Dr Zunjarrao Bapuso Kamble, Assistant Professor, Department of Textile Technology, Dr BR Ambedkar National Institute of Technology Jalandhar. On 22.02.2024 at 02.30 pm