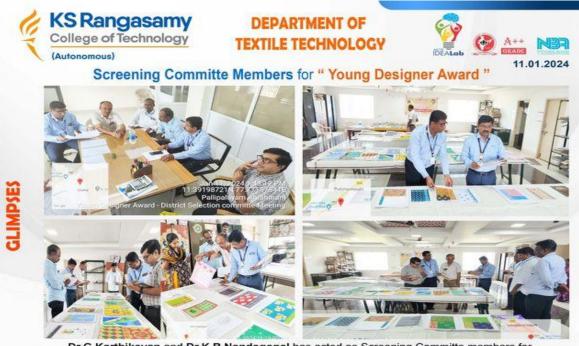

 ksrct1994, Dr.G.Karthikeyan, Vice-Principal & HoD-Textile Technology and Dr.K.R.Nandagopal Assistant Professor, Department of #Textile Technology, K.S.Rangasamy College of Technology has acted as #Namakkal district level screening committee members for "#Young Designer Award" held on 11.01.2024 at District #Handloom Office, Tiruchengode.

Dr.G.Karthikeyan and Dr.K.R.Nandagopal has acted as Screening Committe members for "Young Designer Award" held at District Handloom Office, Tiruchengode

www.ksrct.ac.in

() 0 0 0 0 / ksrct1994

11. Mr.M.Arunkumar AP /Textile, has mentor for the NPTEL online certification course "Textile Finishing" July – December 2023.