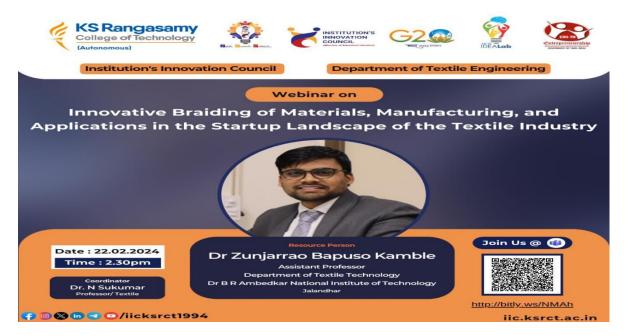

#### **Orientation programme**

Department of Textile Technology associated with RRC and YRC of KSRCT is planned to organize "Orientation programme for Blood Donors" on 10th February 2024.

Institution's Innovation Council of KS Rangasamy College of Technology Organising Webinar on "Innovative Braiding of Materials, Manufacturing, and Applications in the Startup Landscape of the Textile Industry" by Dr Zunjarrao Bapuso Kamble, Assistant Professor, Department of Textile Technology, Dr BR Ambedkar National Institute of Technology Jalandhar. On 22.02.2024 at 02.30 pm