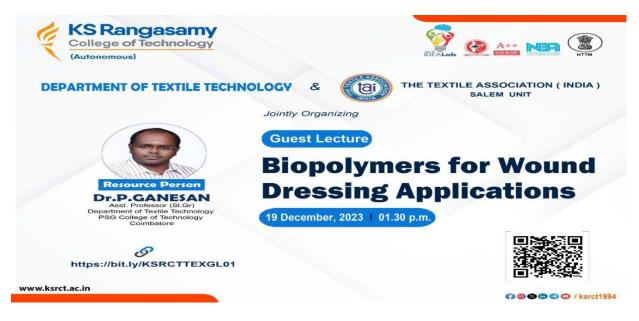

#### **Guest Lecture**

Department of Textile Technology, K.S.Rangasamy College of Technology and The Textile Association (India) are jointly organizing a guest lecture on the topic "Biopolymers for Wound Dressing Applications" on 19.12.23 (Tuesday), 1.30pm.